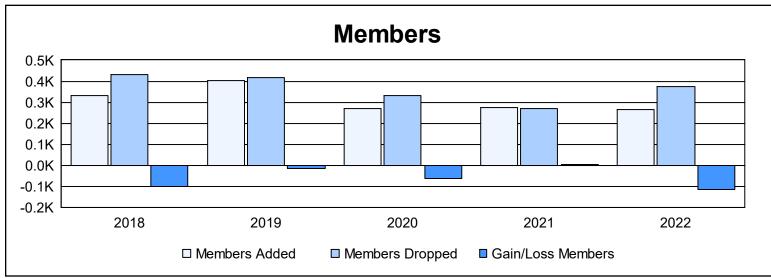

District 2 S3 As of June 2022 Cumulative

| Year      | New<br>Clubs | Dropped<br>Clubs | Gain/<br>Loss<br>Clubs | New<br>Members | Charter<br>Members | Reinstate<br>Members | Transfer<br>Members | Total<br>Member<br>Added | Total<br>Members<br>Dropped | Gain/<br>Loss<br>Members |
|-----------|--------------|------------------|------------------------|----------------|--------------------|----------------------|---------------------|--------------------------|-----------------------------|--------------------------|
| 2017-2018 | 1            | 2                | -1                     | 260            | 21                 | 28                   | 21                  | 330                      | 429                         | -99                      |
| 2018-2019 | 1            | 0                | 1                      | 343            | 26                 | 17                   | 17                  | 403                      | 417                         | -14                      |
| 2019-2020 | 0            | 3                | -3                     | 216            | 4                  | 15                   | 33                  | 268                      | 333                         | -65                      |
| 2020-2021 | 2            | 1                | 1                      | 179            | 65                 | 21                   | 9                   | 274                      | 270                         | 4                        |
| 2021-2022 | 1            | 2                | -1                     | 211            | 30                 | 9                    | 13                  | 263                      | 376                         | -113                     |
| Average   | 1            | 2                | -1                     | 242            | 29                 | 18                   | 19                  | 308                      | 365                         | -57                      |