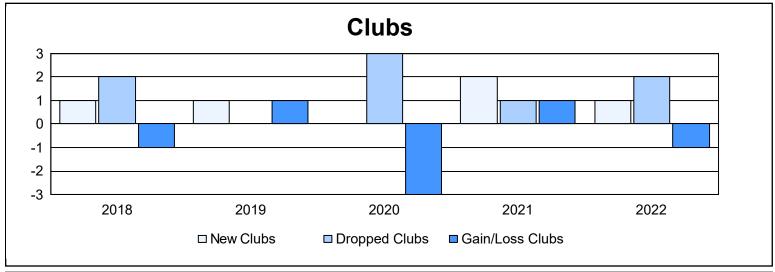

District 2 S3 As of June 2022 Cumulative

| Year      | New<br>Clubs | Dropped<br>Clubs | Gain/<br>Loss<br>Clubs | New<br>Members | Charter<br>Members | Reinstate<br>Members | Transfer<br>Members | Total<br>Member<br>Added | Total<br>Members<br>Dropped | Gain/<br>Loss<br>Members |
|-----------|--------------|------------------|------------------------|----------------|--------------------|----------------------|---------------------|--------------------------|-----------------------------|--------------------------|
| 2017-2018 | 1            | 2                | -1                     | 260            | 21                 | 28                   | 21                  | 330                      | 429                         | -99                      |
| 2018-2019 | 1            | 0                | 1                      | 343            | 26                 | 17                   | 17                  | 403                      | 417                         | -14                      |
| 2019-2020 | 0            | 3                | -3                     | 216            | 4                  | 15                   | 33                  | 268                      | 333                         | -65                      |
| 2020-2021 | 2            | 1                | 1                      | 179            | 65                 | 21                   | 9                   | 274                      | 270                         | 4                        |
| 2021-2022 | 1            | 2                | -1                     | 211            | 30                 | 9                    | 13                  | 263                      | 376                         | -113                     |
| Average   | 1            | 2                | -1                     | 242            | 29                 | 18                   | 19                  | 308                      | 365                         | -57                      |